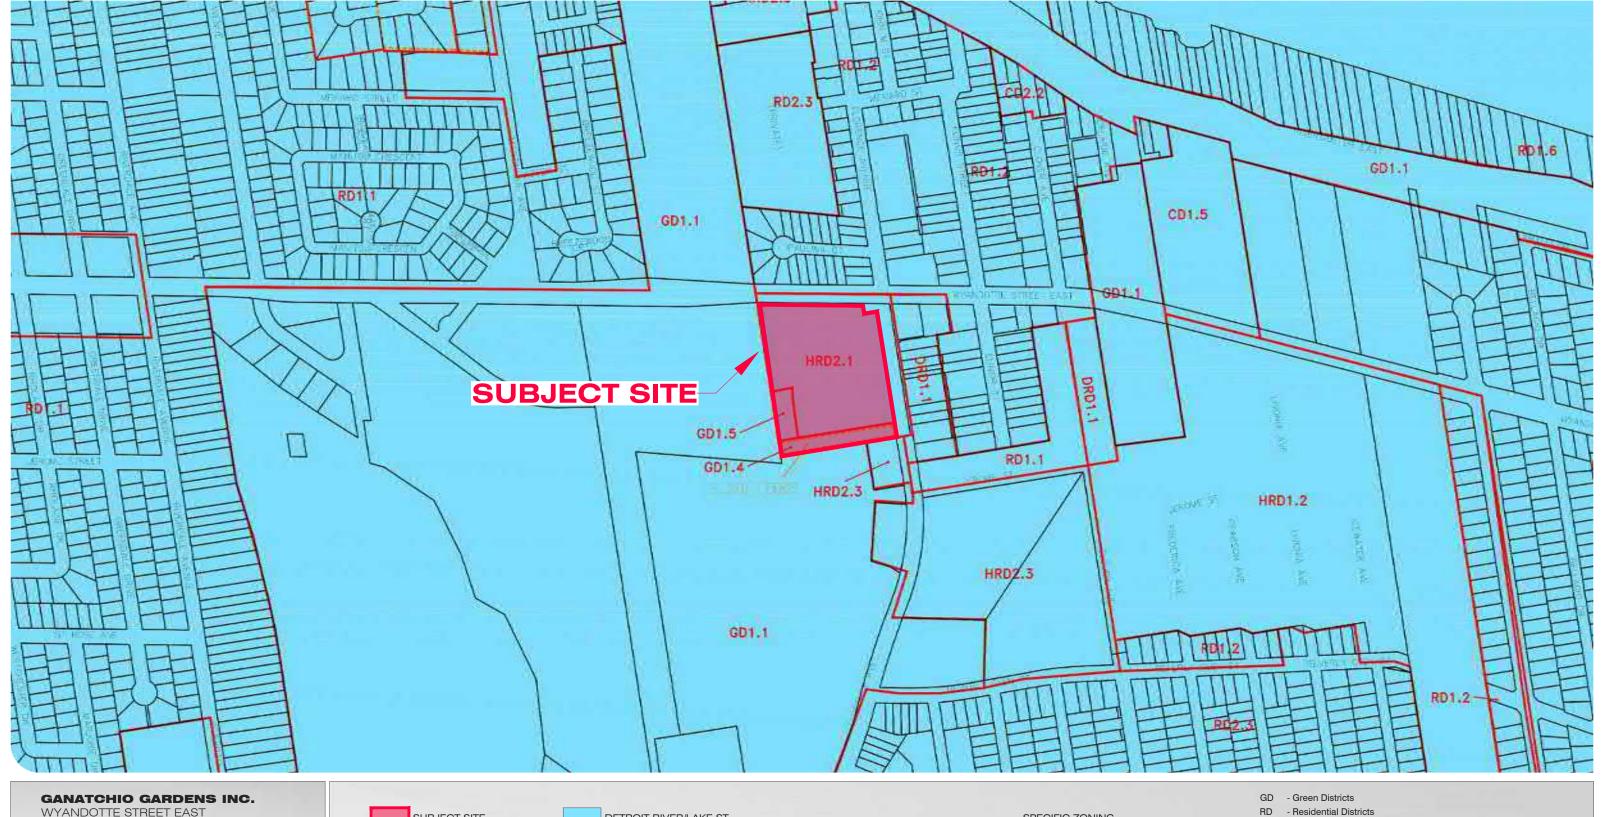

PROJECT: 21-1691

STATUS: FINAL DATE: 08/30/2022

WYANDOTTE STREET EAST AT FLORENCE AVENUE

**PUBLIC INFORMATION SESSION** 

**ZONING BY-LAW 8600: EXISTING ZONING** FIGURE 3.0

DETROIT RIVER/LAKE ST. CLAIR FLOOD PRONE AREA ZONE BOUNDARY

SPECIFIC ZONING EXEMPTIONS

SCALE: N.T.S.

ID - Institutional Districts

CD - Commercial Districts

MD - Manufacturing Districts

MAP/DRAWING INFORMATION
THIS DRAWING IS FOR INFORMATION PURPOMAM ONLY.
ALL DIMENSIONS AND BOUNDARY INFORMATION SHOULD
BE VERIFIED BY AN O.L.S PRIOR TO CONSTRUCTION. CREATED BY: ESB CHECKED BY: MAM DESIGNED BY: ESB