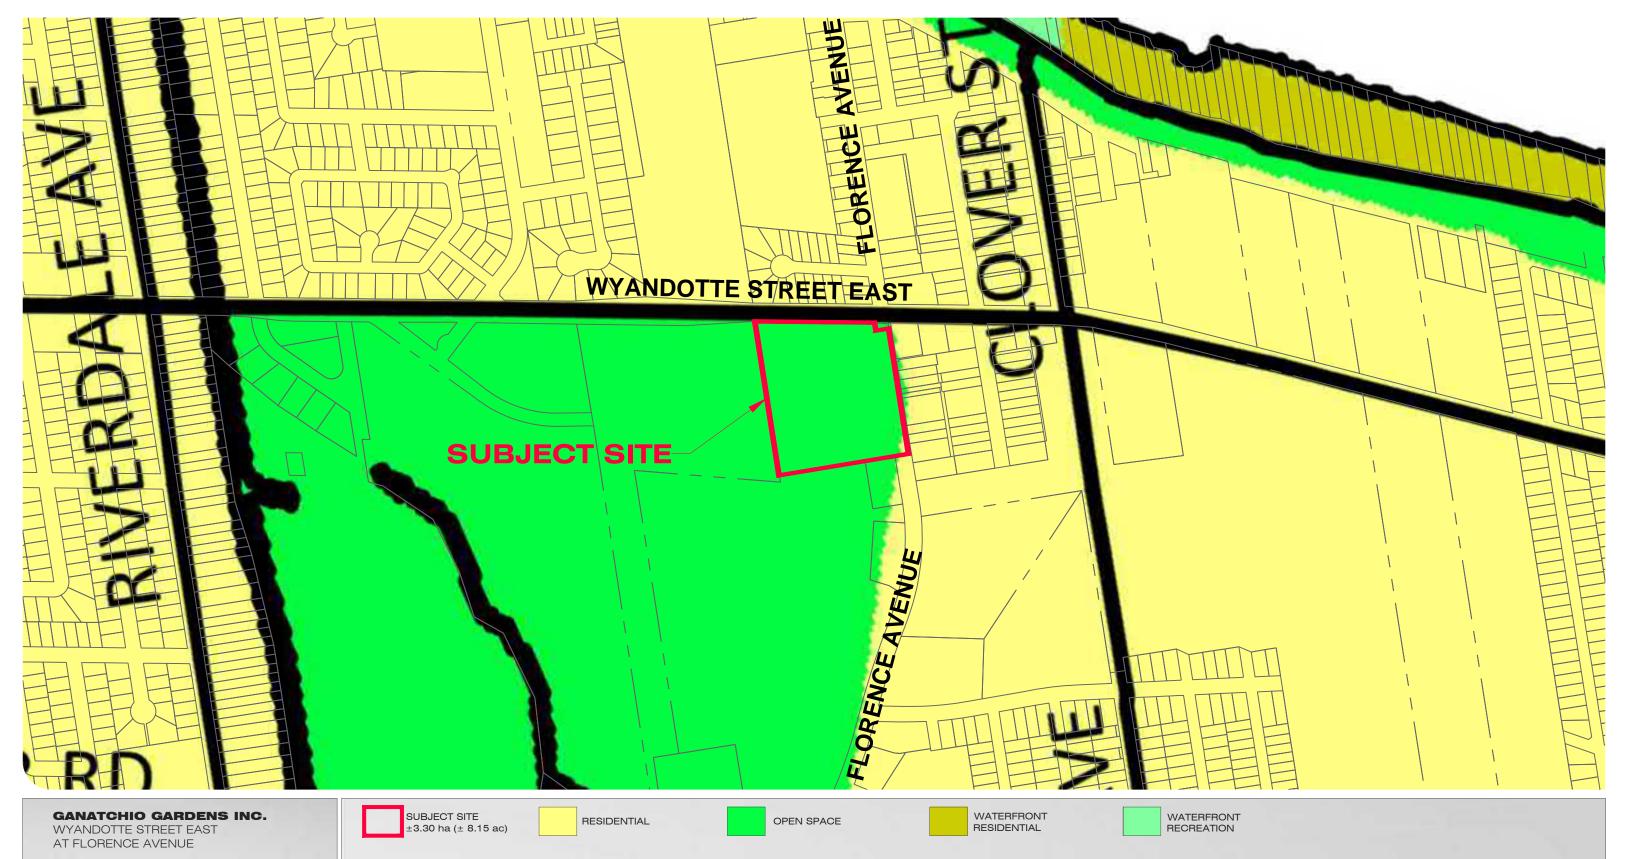

PROJECT: 21-1691 STATUS: FINAL

DATE: 08/30/2022

WYANDOTTE STREET EAST AT FLORENCE AVENUE

**PUBLIC INFORMATION SESSION** 

**SURROUNDING LAND USE** 

FIGURE 4.0

SUBJECT SITE ±3.30 ha (± 8.15 ac)

RESIDENTIAL

OPEN SPACE

VACANT

INSTITUTIONAL

COMMERCIAL

AGRICULTURAL

MAP/DRAWING INFORMATION
THIS DRAWING IS FOR INFORMATION PURPOMAM ONLY.
ALL DIMENSIONS AND BOUNDARY INFORMATION SHOULD
BE VERIFIED BY AN O.L.S PRIOR TO CONSTRUCTION. CREATED BY: ESB CHECKED BY: MAM DESIGNED BY: ESB