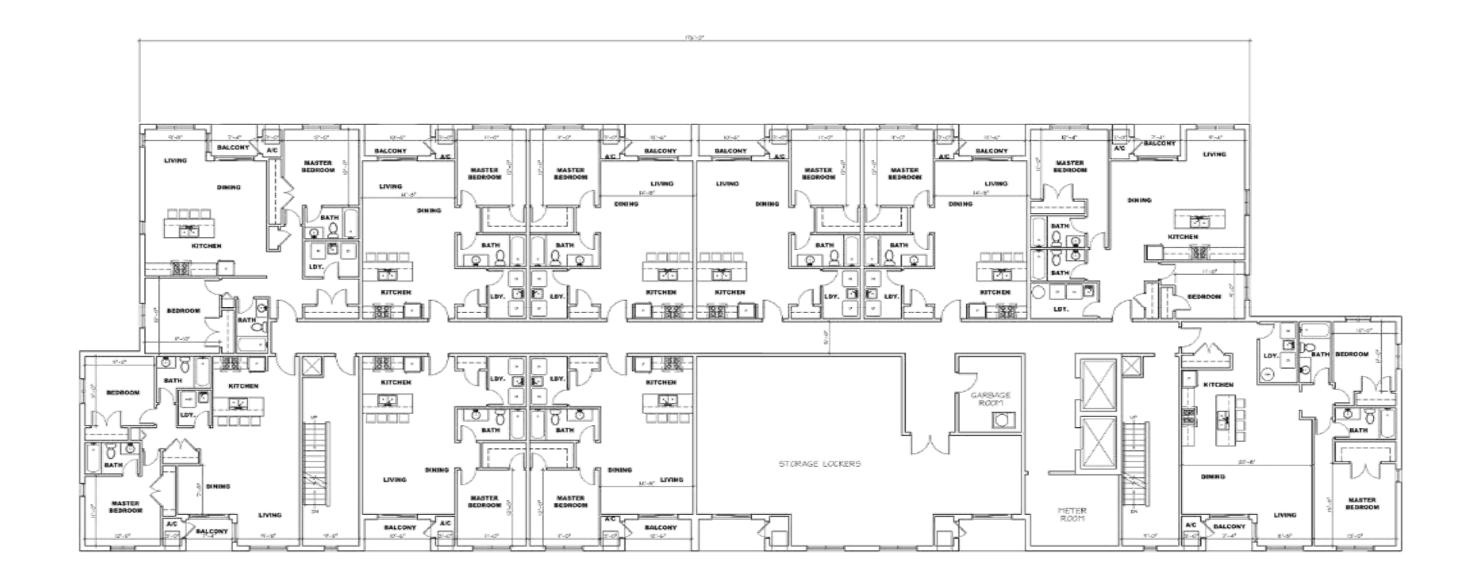

SCALE: N.T.S.

WYANDOTTE STREET EAST AT FLORENCE AVENUE

**PUBLIC INFORMATION SESSION** 

MULTI-UNIT RESIDENTIAL FLOOR PLANS FIGURE 8.0

# PROPOSED TERRACE LEVEL FLOOR PLAN (2nd FLOOR)

MAP/DRAWING INFORMATION
THIS DRAWING IS FOR INFORMATION PURPOSES ONLY. ALL
DIMENSIONS AND BOUNDARY INFORMATION SHOULD BE
VERIFIED BY AN O.L.S PRIOR TO CONSTRUCTION.
CREATED BY: MRU
CHECKED BY: MAM
DESIGNED BY: MRU

DATE: 08/30/2022

WYANDOTTE STREET EAST AT FLORENCE AVENUE

**PUBLIC INFORMATION SESSION** 

MULTI-UNIT RESIDENTIAL FLOOR PLANS FIGURE 8.1

#### PROPOSED THIRD TO EIGHTH FLOOR PLAN

WYANDOTTE STREET EAST AT FLORENCE AVENUE

**PUBLIC INFORMATION SESSION** 

MULTI-UNIT RESIDENTIAL FLOOR PLANS FIGURE 8.2

#### PROPOSED NINTH TO FOURTEENTH FLOOR PLAN

SCALE: N.T.S.