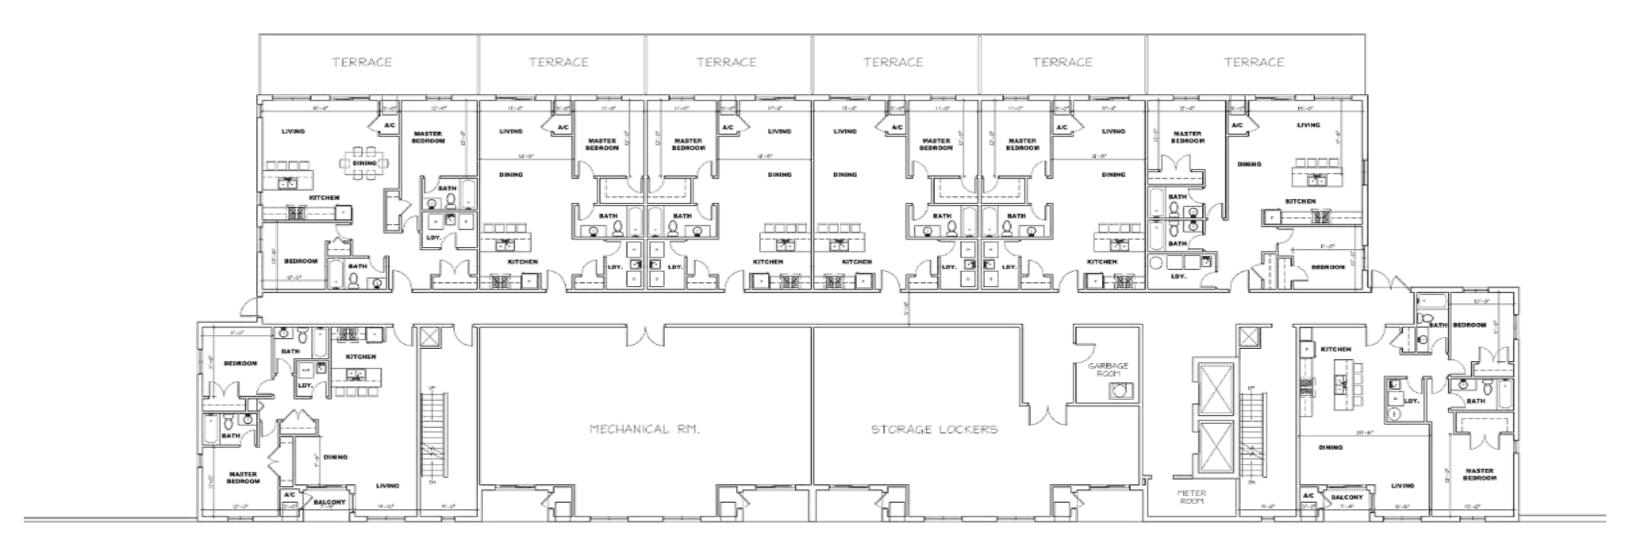

SCALE: N.T.S.

WYANDOTTE STREET EAST AT FLORENCE AVENUE

**PUBLIC INFORMATION SESSION** 

MULTI-UNIT RESIDENTIAL FLOOR PLANS FIGURE 8.0

# PROPOSED TERRACE LEVEL FLOOR PLAN (2nd FLOOR)

MAP/DRAWING INFORMATION
THIS DRAWING IS FOR INFORMATION PURPOSES ONLY. ALL
DIMENSIONS AND BOUNDARY INFORMATION SHOULD BE
VERIFIED BY AN O.L.S PRIOR TO CONSTRUCTION.
CREATED BY: MRU
CHECKED BY: MAM
DESIGNED BY: MRU

DATE: 08/30/2022

WYANDOTTE STREET EAST AT FLORENCE AVENUE

**PUBLIC INFORMATION SESSION** 

MULTI-UNIT RESIDENTIAL FLOOR PLANS FIGURE 8.1

#### PROPOSED THIRD TO EIGHTH FLOOR PLAN

WYANDOTTE STREET EAST AT FLORENCE AVENUE

**PUBLIC INFORMATION SESSION** 

MULTI-UNIT RESIDENTIAL FLOOR PLANS FIGURE 8.2

#### PROPOSED NINTH TO FOURTEENTH FLOOR PLAN

SCALE: N.T.S.

#### GANATCHIO GARDENS INC.

WYANDOTTE STREET EAST AT FLORENCE AVENUE

**PUBLIC INFORMATION SESSION** 

MULTI-UNIT RESIDENTIAL FLOOR PLANS FIGURE 8.3

#### PROPOSED PENTHOUSE LEVEL

WYANDOTTE STREET EAST AT FLORENCE AVENUE

**PUBLIC INFORMATION SESSION** 

**TOWNHOME ELEVATIONS** FIGURE 9.0