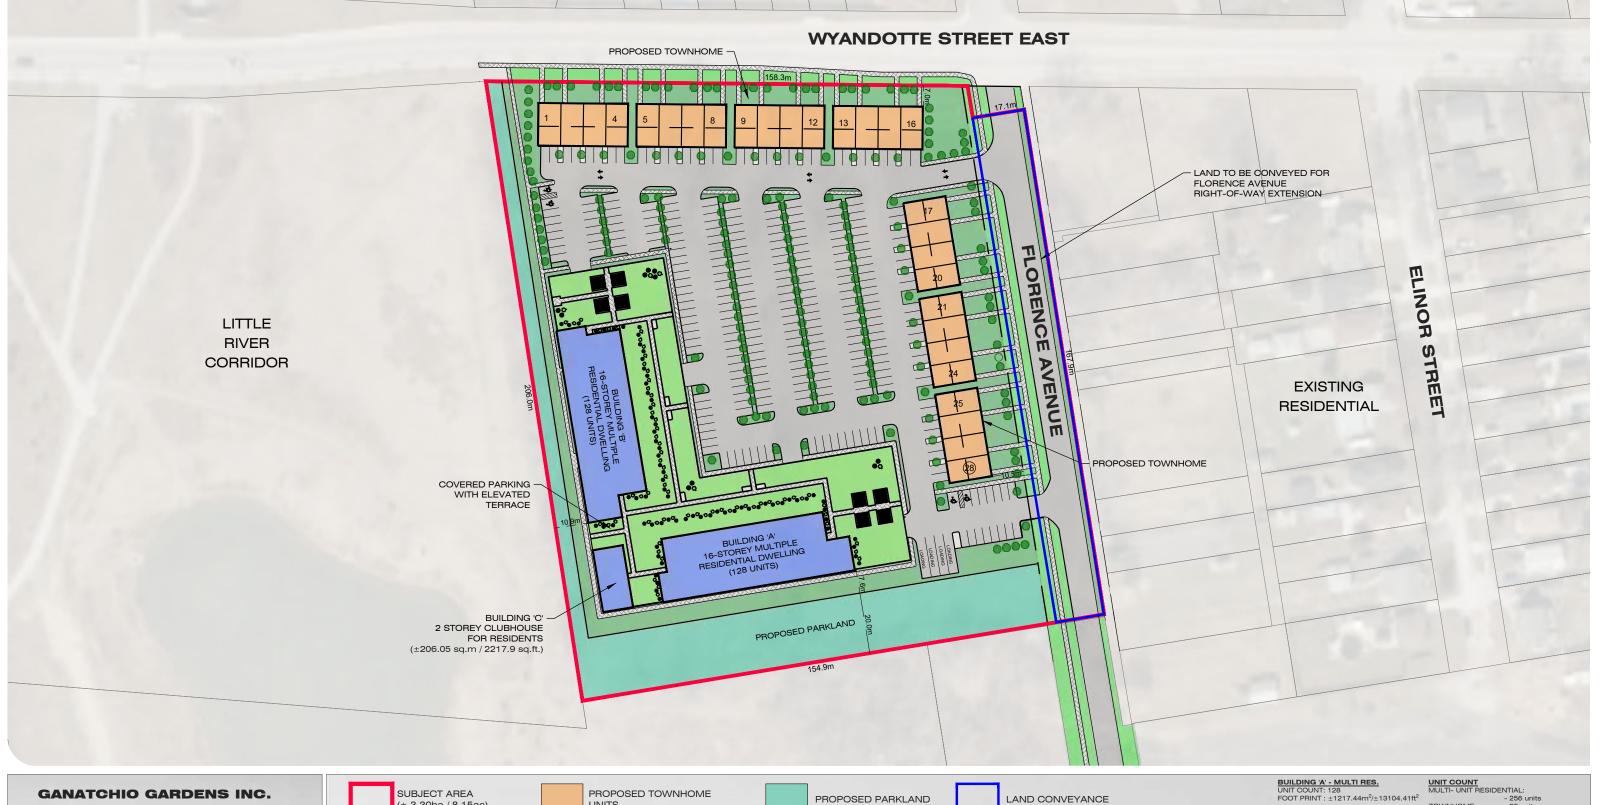

The proposed development, as presented at the PIC, included the following features:

- Twenty-eight (28) townhome dwellings;
- Two (2) 16-storey multiple dwelling buildings (for a total of 256 dwelling units);
- A 2-storey clubhouse for residents; and
- Associated parking.

**Council Meeting** 

WYANDOTTE STREET EAST AT FLORENCE AVENUE

**CONCEPTUAL DEVELOPMENT PLAN** FIGURE 4.0

SUBJECT AREA (± 3.30ha / 8.15ac) PROPOSED ELEVATED TERRACE LANDSCAPE

UNITS

PROPOSED PARKLAND

PROPOSED LANDSCAPING

LAND CONVEYANCE

PROPOSED SIDEWALK

BUILDING 'A' - MULTI RES. UNIT COUNT: 128 FOOT PRINT : ±1217.44m²/±13104.41ft²

BUILDING 'B' - MULTI RES. UNIT COUNT: 128 FOOT PRINT : ±1217.44m²/±13104.41ft²

TOWNHOMES: UNIT COUNT : 28 UNITS UNIT FOOT PRINT : ±89m²/±958ft²

UNIT COUNT
MULTI- UNIT RESIDENTIAL:

- 256 units - 28 units TOTAL - 284 units

PROPOSED MINIMUM SETBACKS FRONT YARD DEPTH - 6.0m BACK YARD DEPTH - 7.5m SIDE YARD DEPTH - 6.0m

File Location: c:\pw working directory\projects 2021\dillon\_32mru\dms20930\21-1691 wyandotte & florence. dwg
May, 05, 2022 1:10 PM