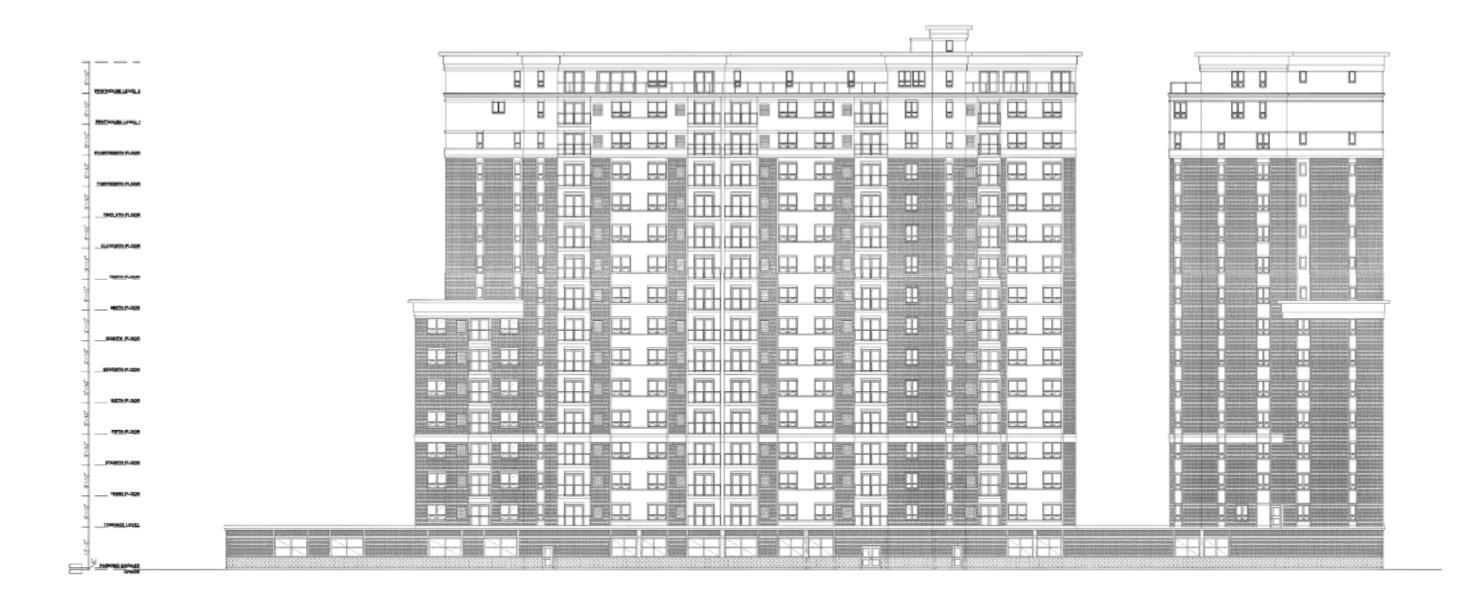

CREATED BY: MRU CHECKED BY: MAM

PROJECT: 21-1691

DATE: 08/30/2022

WYANDOTTE STREET EAST AT FLORENCE AVENUE

**PUBLIC INFORMATION SESSION** 

**MULTI-UNIT RESIDENTIAL ELEVATIONS** FIGURE 7.0

#### **PROPOSED NORTH ELEVATION**

MAP/DRAWING INFORMATION
THIS DRAWING IS FOR INFORMATION PURPOSES ONLY. ALL
DIMENSIONS AND BOUNDARY INFORMATION SHOULD BE
VERIFIED BY AN O.L.S PRIOR TO CONSTRUCTION. CREATED BY: MRU CHECKED BY: MAM DESIGNED BY: MRU