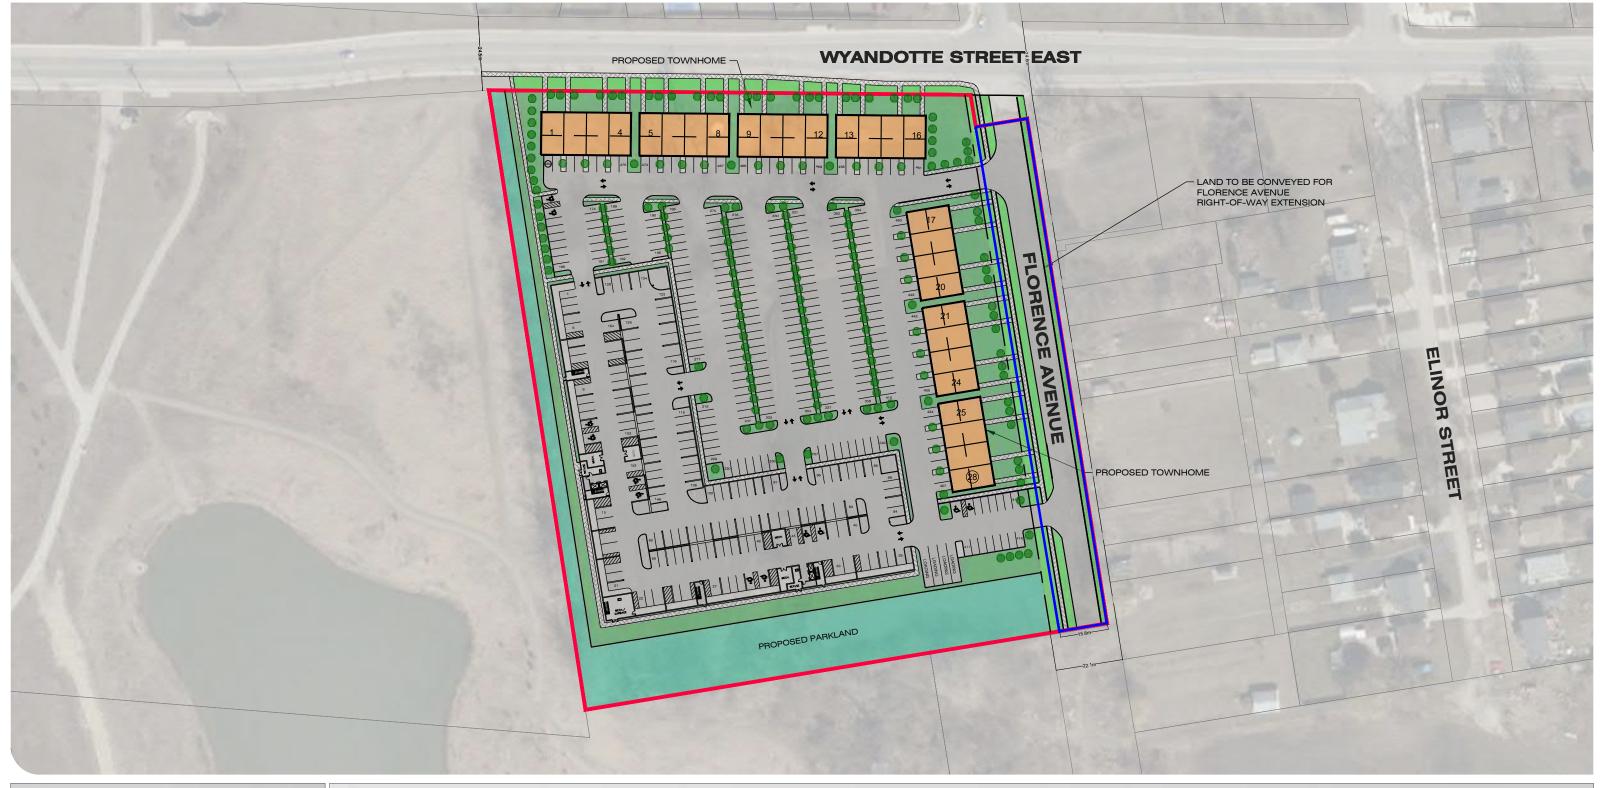

PROJECT: 21-1691

STATUS: DRAFT DATE: 13/03/2022

WYANDOTTE STREET EAST AT FLORENCE AVENUE

SUBJECT AREA (± 3.30ha / 8.15ac)

PROPOSED TOWNHOME UNITS

PROPOSED SIDEWALK

LAND CONVEYANCE

PROPOSED PARKLAND

PARKING: STANDARD COVERED PARKING STANDARD NON-COVERED PARKING STANDARD TOWNHOME (2/UNIT) TOTAL

: 164 SPACES : 262 SPACES : 56 SPACES : 482 SPACES

DETAILS:
ACCESSIBLE SPACES PROVIDED
(TYPE ATTYPE B)
PARKING/UNIT RATIO (MULTI-UNIT)
PARKING/UNIT RATIO (TOWNHOME)
(EXCLUDING GARAGES)
LOADING SPACES

: 12 SPACES : 1.6 SPACES/UNIT : 2 SPACES/UNIT

: 4 SPACES

**PARKING PLAN** 

File Location: c:\pw working directory\projects 2021\dillon\_32mru\dms20930\21-1691 wyandotte & florence.dwg
May, 05, 2022 1:16 PM

**PARKING PLAN** 

FIGURE 6.0

(± 3.30ha / 8.15ac)

UNITS

PROPOSED SIDEWALK

PROPOSED PARKLAND

STANDARD COVERED PARKING STANDARD NON-COVERED PARKING STANDARD TOWNHOME (2/UNIT) TOTAL

: 262 SPACES : 56 SPACES : 482 SPACES

(TYPE A/TYPE B)
PARKING/UNIT RATIO (MULTI-UNIT)
PARKING/UNIT RATIO (TOWNHOME) (EXCLUDING GARAGES)
LOADING SPACES

: 12 SPACES : 1.6 SPACES/UNIT : 2 SPACES/UNIT

: 4 SPACES

MAP/DRAWING INFORMATION
THIS DRAWING IS FOR INFORMATION PURPOSES ONLY. ALL DIMENSIONS AND BOUNDARY INFORMATION SHOULD BE VERIFIED BY AN O.L.S PRIOR TO CONSTRUCTION.