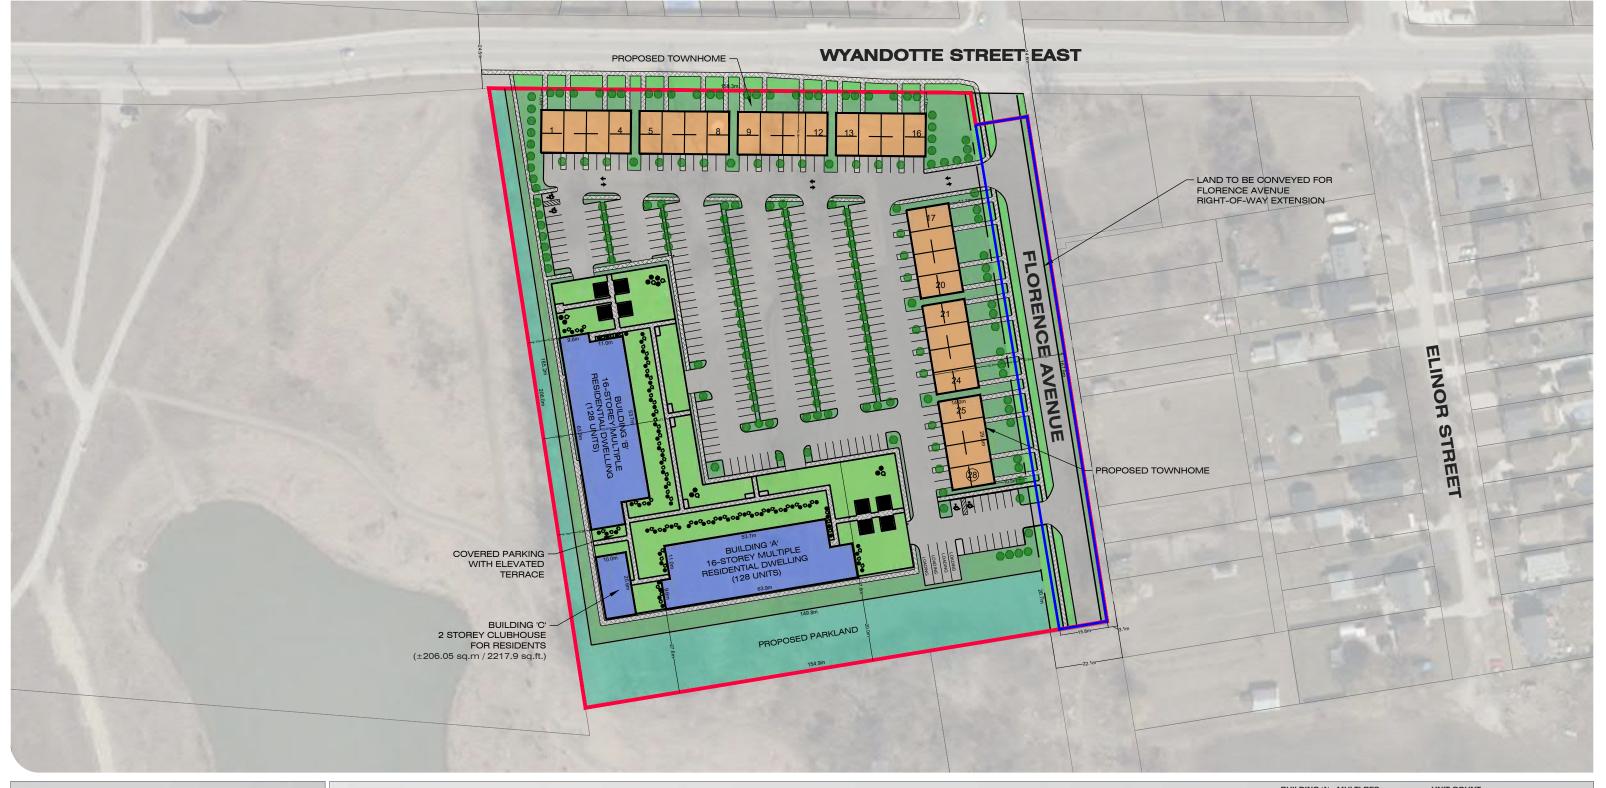

The proposed development, as presented at the PIC, included the following features:

- Twenty-eight (28) townhome dwellings;
- Two (2) 16-storey multiple dwelling buildings (for a total of 256 dwelling units);
- A 2-storey clubhouse for residents; and
- Associated parking.

**Council Meeting** 

WYANDOTTE STREET EAST AT FLORENCE AVENUE

**CONCEPTUAL DEVELOPMENT PLAN** FIGURE 4.0

SUBJECT AREA (± 3.30ha / 8.15ac) PROPOSED ELEVATED TERRACE LANDSCAPE

UNITS

PROPOSED PARKLAND

PROPOSED LANDSCAPING

LAND CONVEYANCE

PROPOSED SIDEWALK

BUILDING 'A' - MULTI RES. UNIT COUNT: 128 FOOT PRINT : ±1217.44m²/±13104.41ft²

BUILDING 'B' - MULTI RES. UNIT COUNT: 128 FOOT PRINT : ±1217.44m²/±13104.41ft²

TOWNHOMES: UNIT COUNT : 28 UNITS UNIT FOOT PRINT : ±89m²/±958ft²

UNIT COUNT
MULTI- UNIT RESIDENTIAL:

- 256 units - 28 units TOTAL - 284 units

PROPOSED MINIMUM SETBACKS FRONT YARD DEPTH - 6.0m BACK YARD DEPTH - 7.5m SIDE YARD DEPTH - 6.0m

File Location: c:\pw working directory\projects 2021\dillon\_32mru\dms20930\21-1691 wyandotte & florence. dwg
May, 05, 2022 1:10 PM