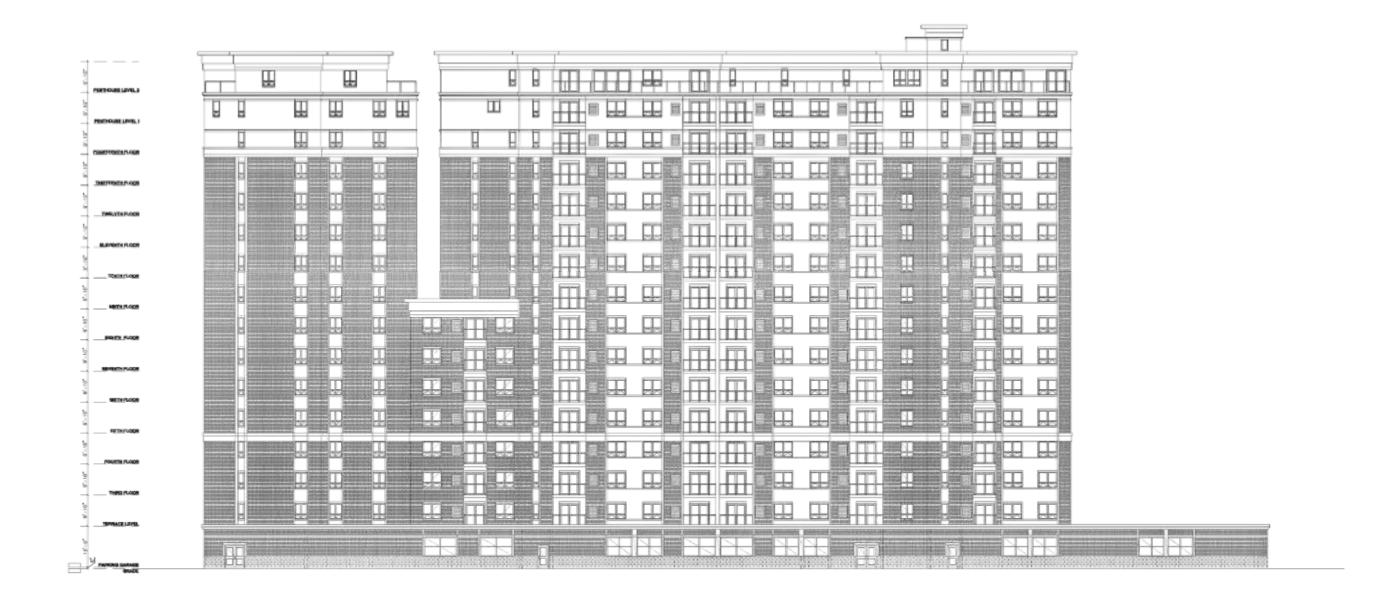

SCALE: N.T.S.

DATE: 08/30/2022

WYANDOTTE STREET EAST AT FLORENCE AVENUE

**PUBLIC INFORMATION SESSION** 

**MULTI-UNIT RESIDENTIAL ELEVATIONS** FIGURE 7.2

#### **PROPOSED SOUTH ELEVATION**

MAP/DRAWING INFORMATION
THIS DRAWING IS FOR INFORMATION PURPOSES ONLY. ALL
DIMENSIONS AND BOUNDARY INFORMATION SHOULD BE
VERIFIED BY AN O.L.S PRIOR TO CONSTRUCTION. CREATED BY: MRU CHECKED BY: MAM DESIGNED BY: MRU

SCALE: N.T.S.

WYANDOTTE STREET EAST AT FLORENCE AVENUE

**PUBLIC INFORMATION SESSION** 

**MULTI-UNIT RESIDENTIAL ELEVATIONS** FIGURE 7.3

#### **PROPOSED WEST ELEVATION**

MAP/DRAWING INFORMATION
THIS DRAWING IS FOR INFORMATION PURPOSES ONLY. ALL
DIMENSIONS AND BOUNDARY INFORMATION SHOULD BE
VERIFIED BY AN O.L.S PRIOR TO CONSTRUCTION. CREATED BY: MRU CHECKED BY: MAM DESIGNED BY: MRU