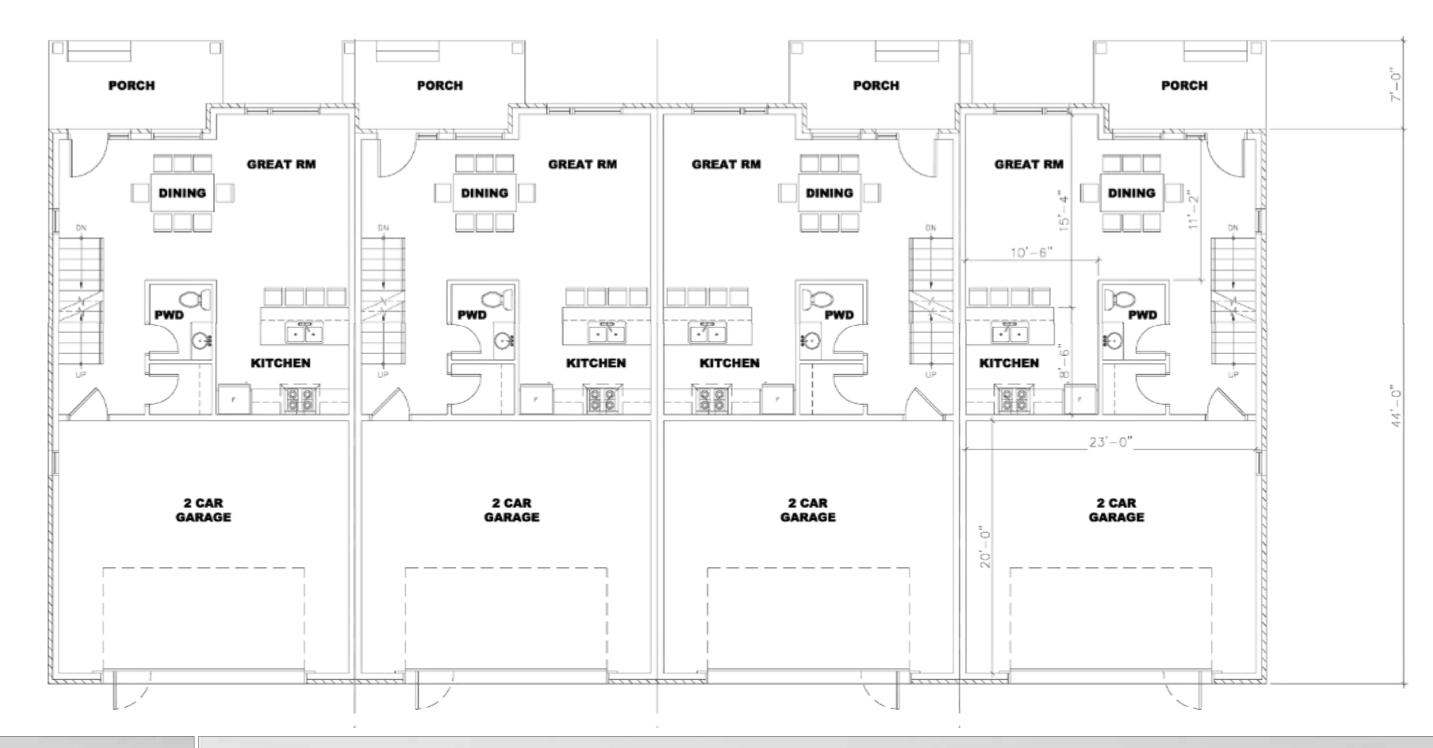

- Figure 1 Contextual Location of the Site
- Figure 2 City of Windsor Official Plan Designation
- Figure 3 City of Windsor Zoning By-Law 8600 Designation
- Figure 4 Surrounding Land Uses
- Figure 5 Conceptual Development Plan
- Figure 6 Conceptual Parking Plan
- Figures 7.0, 7.1, 7.2, 7.3 Proposed Multiple Dwelling Building Elevations
- Figures 8.0, 8.1, 8.2, 8.3 Proposed Multiple Dwelling Building Floor Plans
- Figure 9 Proposed Townhome Elevations
- Figures 10.0, 10.1 Proposed Townhome Floor Plans

#### PROPOSED MAIN LEVEL FLOOR PLAN

WYANDOTTE STREET EAST AT FLORENCE AVENUE

**PUBLIC INFORMATION SESSION** 

**TOWNHOME FLOOR PLANS** FIGURE 10.1