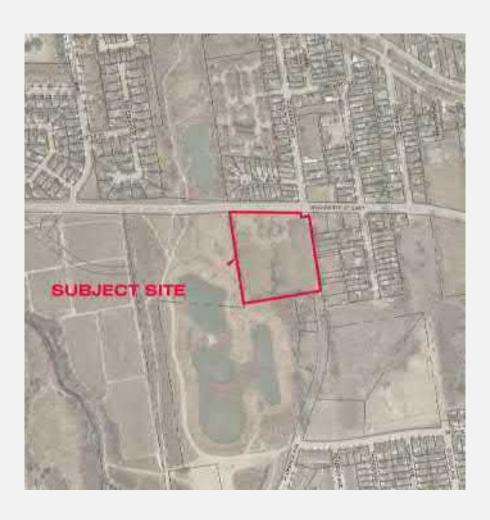

## 1.0 Public Information Centre

A Public Information Centre (PIC) was held in support of the applications for an Official Plan Amendment and Zoning By-law Amendment to facilitate the proposed residential development located at the southwest corner of Florence Avenue and Wyandotte Street East, in the City of Windsor.

WYANDOTTE STREET EAST AT FLORENCE AVENUE

**PUBLIC INFORMATION SESSION** 

**LOCATION MAP** FIGURE 1.0

SUBJECT SITE ±3.30 ha (± 8.15 ac)

MAP/DRAWING INFORMATION
THIS DRAWING IS FOR INFORMATION PURPOMAM ONLY.
ALL DIMENSIONS AND SOUNDARY INFORMATION SHOULD
BE VERIFIED BY AN O.L.S PRIOR TO CONSTRUCTION. CREATED BY: ESB
CHECKED BY: MAM
DESIGNED BY: ESB