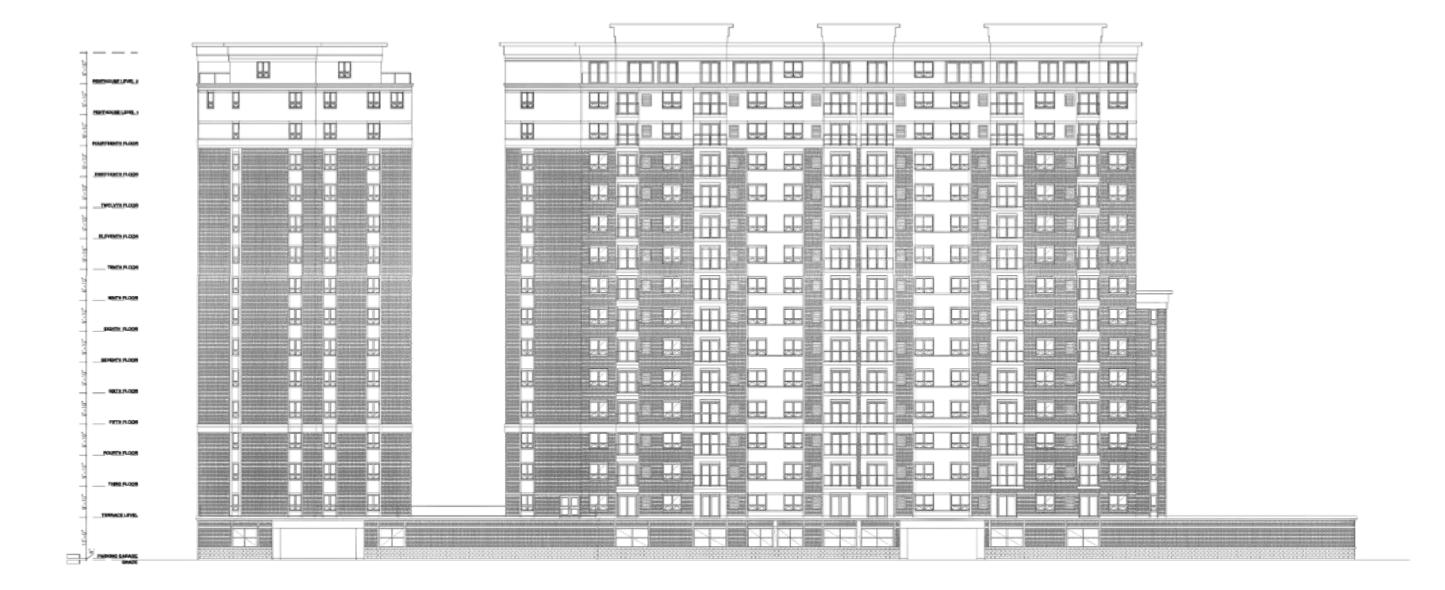

CREATED BY: MRU CHECKED BY: MAM

PROJECT: 21-1691

DATE: 08/30/2022

WYANDOTTE STREET EAST AT FLORENCE AVENUE

**PUBLIC INFORMATION SESSION** 

**MULTI-UNIT RESIDENTIAL ELEVATIONS** FIGURE 7.0

#### **PROPOSED NORTH ELEVATION**

MAP/DRAWING INFORMATION
THIS DRAWING IS FOR INFORMATION PURPOSES ONLY. ALL
DIMENSIONS AND BOUNDARY INFORMATION SHOULD BE
VERIFIED BY AN O.L.S PRIOR TO CONSTRUCTION. CREATED BY: MRU CHECKED BY: MAM DESIGNED BY: MRU

SCALE: N.T.S.

WYANDOTTE STREET EAST AT FLORENCE AVENUE

**PUBLIC INFORMATION SESSION** 

**MULTI-UNIT RESIDENTIAL ELEVATIONS** FIGURE 7.1

#### **PROPOSED EAST ELEVATION**

MAP/DRAWING INFORMATION
THIS DRAWING IS FOR INFORMATION PURPOSES ONLY. ALL
DIMENSIONS AND BOUNDARY INFORMATION SHOULD BE
VERIFIED BY AN O.L.S PRIOR TO CONSTRUCTION. CREATED BY: MRU CHECKED BY: MAM DESIGNED BY: MRU