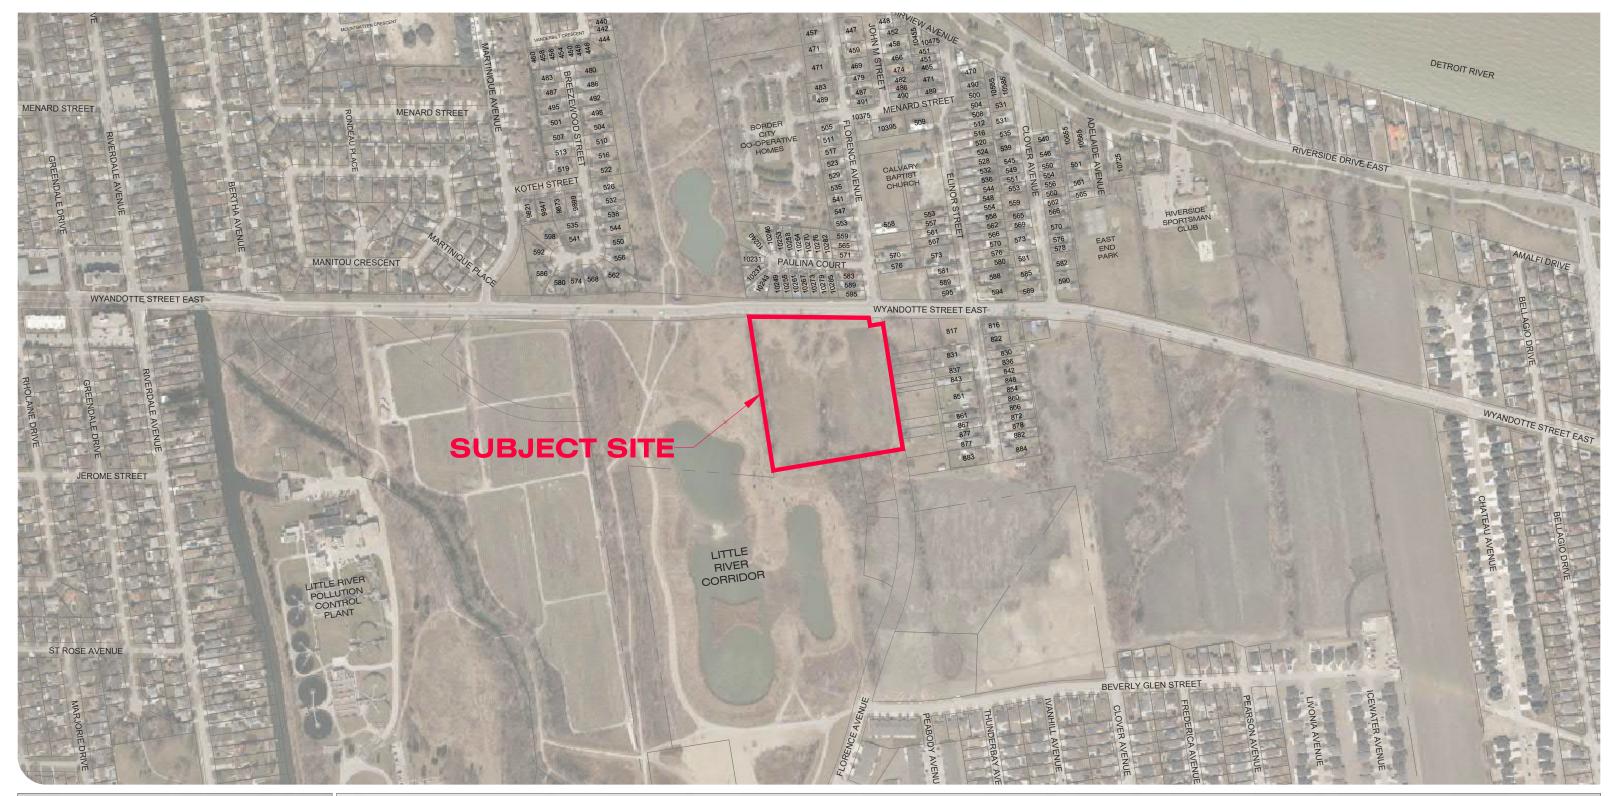

## 1.0 Public Information Centre

A Public Information Centre (PIC) was held in support of the applications for an Official Plan Amendment and Zoning By-law Amendment to facilitate the proposed residential development located at the southwest corner of Florence Avenue and Wyandotte Street East, in the City of Windsor.

WYANDOTTE STREET EAST AT FLORENCE AVENUE

**PUBLIC INFORMATION SESSION** 

**LOCATION MAP** FIGURE 1.0

SUBJECT SITE ±3.30 ha (± 8.15 ac)

MAP/DRAWING INFORMATION
THIS DRAWING IS FOR INFORMATION PURPOMAM ONLY.
ALL DIMENSIONS AND SOUNDARY INFORMATION SHOULD
BE VERIFIED BY AN O.L.S PRIOR TO CONSTRUCTION. CREATED BY: ESB
CHECKED BY: MAM
DESIGNED BY: ESB