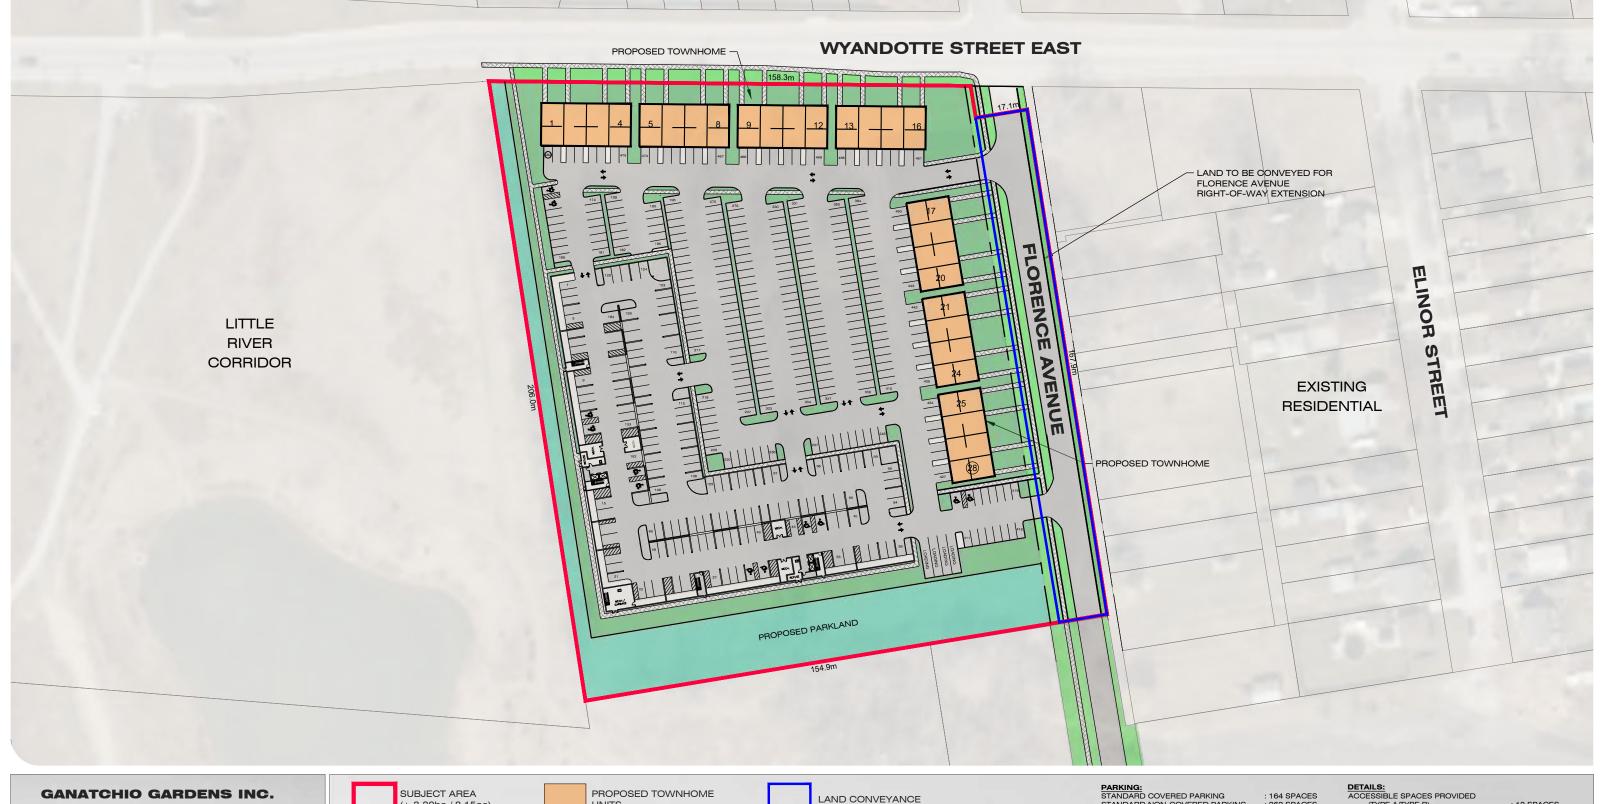

**Council Meeting** 

WYANDOTTE STREET EAST AT FLORENCE AVENUE

**CONCEPTUAL DEVELOPMENT PLAN** FIGURE 4.0

SUBJECT AREA (± 3.30ha / 8.15ac) PROPOSED ELEVATED TERRACE LANDSCAPE

UNITS

PROPOSED PARKLAND

PROPOSED LANDSCAPING

LAND CONVEYANCE

PROPOSED SIDEWALK

BUILDING 'A' - MULTI RES. UNIT COUNT: 128 FOOT PRINT : ±1217.44m²/±13104.41ft²

BUILDING 'B' - MULTI RES. UNIT COUNT: 128 FOOT PRINT : ±1217.44m²/±13104.41ft²

TOWNHOMES: UNIT COUNT : 28 UNITS UNIT FOOT PRINT : ±89m²/±958ft²

UNIT COUNT
MULTI- UNIT RESIDENTIAL:

- 256 units - 28 units TOTAL - 284 units

PROPOSED MINIMUM SETBACKS FRONT YARD DEPTH - 6.0m BACK YARD DEPTH - 7.5m SIDE YARD DEPTH - 6.0m

File Location: c:\pw working directory\projects 2021\dillon\_32mru\dms20930\21-1691 wyandotte & florence. dwg
May, 05, 2022 1:10 PM