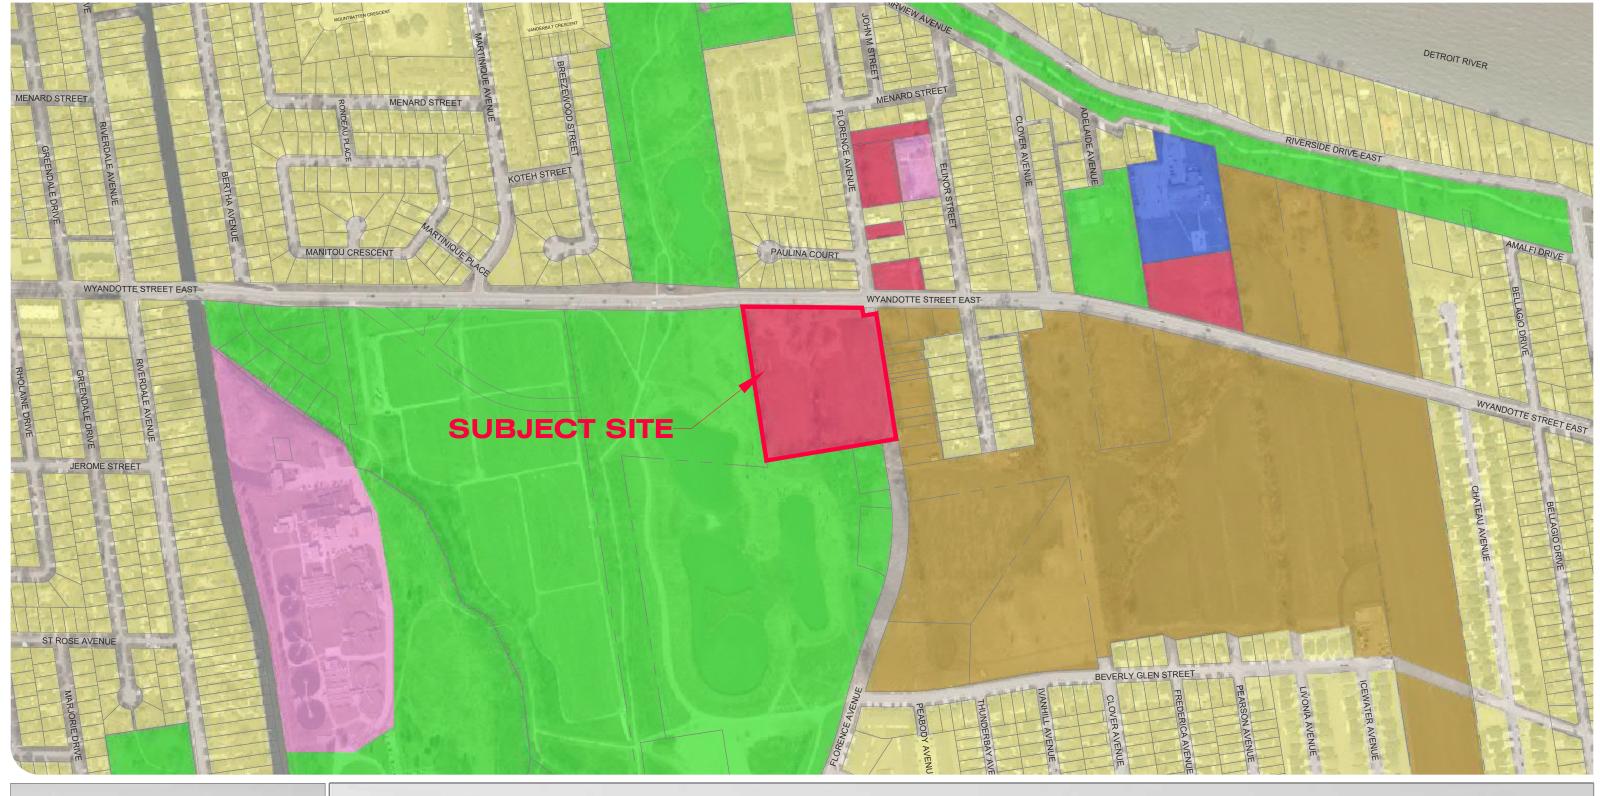

PROJECT: 21-1691 STATUS: FINAL

DATE: 08/30/2022

WYANDOTTE STREET EAST AT FLORENCE AVENUE

**PUBLIC INFORMATION SESSION** 

**SURROUNDING LAND USE** 

FIGURE 4.0

SUBJECT SITE ±3.30 ha (± 8.15 ac)

RESIDENTIAL

OPEN SPACE

VACANT

INSTITUTIONAL

COMMERCIAL

AGRICULTURAL

MAP/DRAWING INFORMATION
THIS DRAWING IS FOR INFORMATION PURPOMAM ONLY.
ALL DIMENSIONS AND BOUNDARY INFORMATION SHOULD
BE VERIFIED BY AN O.L.S PRIOR TO CONSTRUCTION. CREATED BY: ESB CHECKED BY: MAM DESIGNED BY: ESB